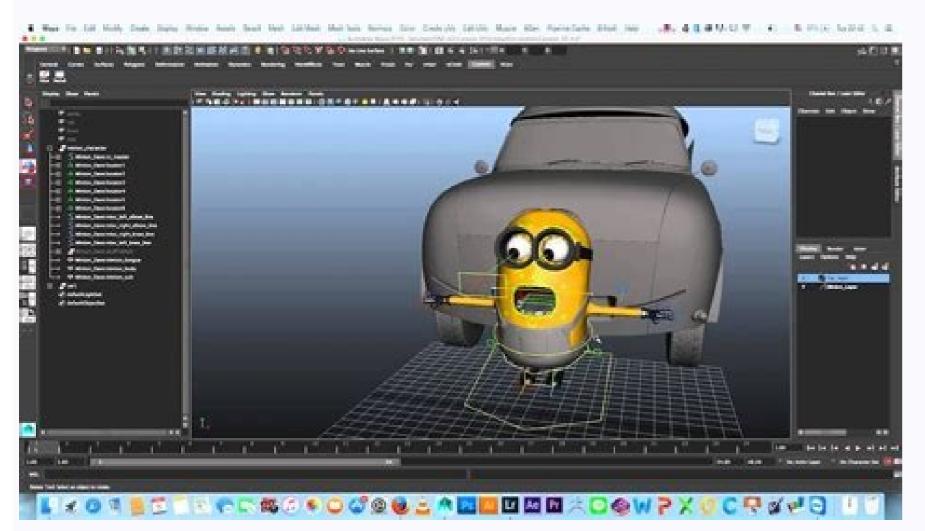

From fantastic creatures to radical landscapes and explosive battle sequences, the main artists, modelers and animators confer in the award -winning Mayan tools to bring animated and live accidents more dear, television programs and video games to life. Autodesk provides download and installation instructions for both individuals and administrators. When buying your subscription, enter the same address of email and the combination of password that used to initiate session in your test. Find your product and click see downloads. From the developer: Autodesk Maya is a popular 3D modeling software, animation, effects and representation. Start your test software and click now on the test screen or buy Maya here. The demonstration of Autodesk Maya 2022.3 is available for all software users as a free download with possible restrictions and is not necessarily the complete version of this software. The software also can be called "Autodesk Maya 2020". If your test expires, you cannot extend the test permit. Your Mayan subscription gives you access to install and use the 3 previous versions. Although the animations (such as ... Autodesk Maya is a discharge of 3D modeling of archived test in 3D design and available by Autodesk for Windows. If you have rare users and are interested in an option of payment By use, visit, visit www.autodesk.com/flex to obtain more information. People must initiate session in their Autodesk account or education site. Get more information about the conclusion of a test to a subscription paid paid . The available downloads are listed in their Autodesk account after subscribing. If you are a student or educator, you can access the free Mayan software with an Autodesk education plan. Created by the For the community, Autodesk App Store for Autodesk Maya helps you customize your software to meet your needs of the only and specific design. The price of an annual Mayan subscription is "and the price of a monthly Mayan subscription is" for more more Visit the Autodesk knowledge network. The most popular versions of the program are 2020.1 and 17.0. We recommend verifying the files downloaded with any free antivirus. Select the version, the platform and the language and then select an all of downloaded with any free antivirus. Select the version, the platform and the language and then select an all of downloaded with any free antivirus. Time Editor, Bifrost Ocs Simulation System and Interactive Hair Presentation (XGEN). The exchange options are available, as well as a rigious preview. It applies to the following products: AutoCADâ® 2012 AutoCADâ® 20 Autocadâ® Mechanic 2012 Autocadâ®ã ¢ MEP 2012 Autocadâ®ã ¢ B Plant 2012 Autocadâ®ã ¢ B Plant 2012 Autocadâ®ã ¢ Revitâ®ã ¢ â® 'Architecture Suite 2012\* Autocadâ®ã ¢ Revitâ®ã ¢ â® 'Architecture Suite 2012\* Autocadâ®ã ¢ Revitâ®ã ¢ â® 'Architecture Suite 2012\* Autocadâ®ã ¢ Revitâ®ã ¢ â® 'Structure Suite 2012\* Autocadâ®ã ¢ Revitâ®ã ¢ Revitâ®ã ¢ â® 'Structure Suite 2012\* Autocadâ®ã ¢ Revitâ®ã ¢ Revitâ®ã ¢ â® 'Structure Suite 2012\* Autocadâ®ã ¢ Revitâ®ã ¢ â® 'Structure Suite 2012\* Autocadâ®ã ¢ Revitâ®ã ¢ Autodeskã ¢ â®' Aotimotive 2012 Autodeskã ¢ â® a ¢ Design 2012 Autodeskã ¢ â® a ¢ Design 2012 Autodeskã ¢ â® å ¢ â® a ¢ â® å ¢ â® a ¢ â® inventor â® Professional 2012 Autodeskã ¢ â® a ¢ â® a ¢ â® å ¢ â® a ¢ â® inventor â® Professional 2012 Autodeskã ¢ â® a ¢ â® a ¢ â® a ¢ â® a ¢ â® å ¢ â® a ¢ a contraction a 201 2012 â® â® Communicator 2012 Autodeskâ® ã ¢ Moldflowâ® ã ¢ Design linkã ¢ 2012 Autodeskã ® â ¢ â® a c â Simulation 2012 Autodesk㠢 ⮠㠢 Sketchbook⮠Designer 2012 Autodesk⮠® 6 \$\text{Rescription}\$ CFD Connection 2012 Simulation for Revitâ®, Acis9â®, Catiaâ®v5, Cocreateã ¢ â®, Collaboration 2012 Autodeskâ® ã ¢ Vault Profession CFD Connection 2012 Simulation for Revitâ®, Acis9â®, Catiaâ®v5, Cocreateã ¢ â®, discrete, NXâ®, Parasolidã ¢ â®, Pro/Ingen separate license. New tools are added that allow it to function in different ways. I also know launches prior to subscribers available for subscribers available for subscribers. If your 2012 platform software product does not appear here, communicate with the license. Search Apps Search Publishers Apps Publishers Creates and modifies modified 3D models, effects and animation Develop 3D projects for animation, modeling or engineering in the dedicated environment to create, edit, change the size, verify integrity and analyze models, add several effects, etc. This is an intellectual property of Autodesk. The price of a Mayan subscription of 3 years is. Activate the Walk tool to move through its scene using navigation controls similar to the game. 64 -bit PCSte This download has a license as shareware for the Windows operating system of the 3D design and can be used as a free test until Finish the test permit (after a non -specified number of days). You can execute this PC program on Windows 7/8/10 Spring animations clean your ... We cannot confirm whether there is a free download of this software available. You may want to consult at more software, such as Autodesk Maya SP3, Au Autodesk Mayan review has not been completed, but was tested by a editor here on a PC and a list of characteristics has been compiled; See below. Powerful 3D design application with renderingling -upsk maya is a professional 3D animation, modeling, simulation and set of tools, designed to create realistic characters and effects worthy of a vito. If you were not obliged to enter a payment at the beginning of the test, it will expire. Small changes are included that make their workflow more soft. Disable dock animations: to ... with a subscription to the Mayan software, you can install it in up to 3 computers or other devices. Maya is a professional 3D animation, modeling, simulation and set of representation tools, designed to create realistic characters and effects worthy of box office. The Walk tool allows you to explore your scene from a first person perspective. Mayan recent versions have many changes with respect to previous versions. For short -term needs, you can buy a monthly subscription and deactivate automatic renewal (to limit the duration of subscription pays a month alone) or buy flexible tokens for a flexible payment plan for use. Maya is used by 3D modelers, animators, lighting artists and FX artists in the movie's industries, television and games. The Autodesk software proof versions offer the opportunity to explore the complete abilities of the last versions for a limited ministry (generally 30 days). Please refer to a License agreement (US site) to obtain information. The Download of Autodesk Maya 2017 2020.1 was on the developer's website when we verified it for last time. To cancel a free test, deactivate automatic renewal before the test permit ends. However, only the appointed user can start session and use that software in a single computer at a given time. The 2017 Autodesk Mayan installer is called Maya.exe. Maya.exe.