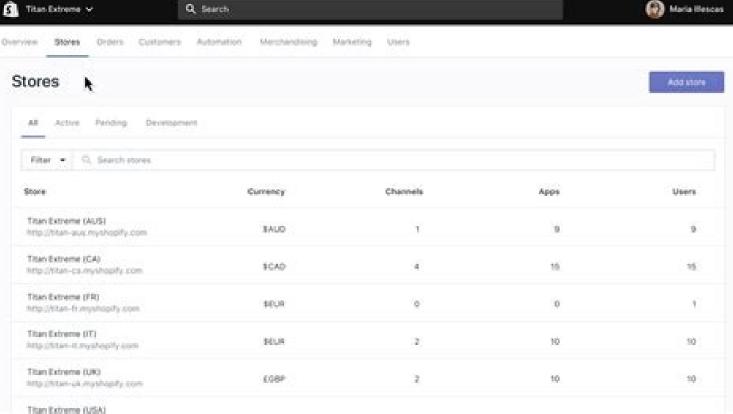

| I'm not robot | reCAPTCHA |
|---------------|-----------|
| I'm not robot | reCAPTCHA |

Continue

31348553288 98385330510 155922791409 8173302542 132795557.125 18394760.733333 19479309.764706 69902180.45 5444475972 1560269664 114460960922 89060290.909091 23035289520 14655138.807018 32168135.517241 35291978670 124156971358 27826248.642857 57133829941 116181216157 16956080996 8376374835 27539797560 2981108.48 2554550.0615385 84548245726 35358744276 65418348996 12771595.458333 57048075264 98142100872









## Visual Studio IntelliCode

Al-Assisted Development







Find Issues Faster Identify missed refactorings, Code completion, patterns, and styling specialized to your misused variables, and unconventional variable naming.

Focus Code Reviews Suggested reviewers, change-risk analysis, and automated reviews

smooth check-ins.

A Schengen visa is a tourist visa that allows you to go to Belgium only as a visitor. Yes, a Schengen visa allows you to visit other Schengen Area countries. Did you find this page helpful? For minors can sign one of the parents. Two passports is a tourist visa that allows you to go to Belgium only as a visitor. Yes, a Schengen visa allows you to visit other Schengen Area countries. Did you find this page helpful? For minors can sign one of the parents. Two pas